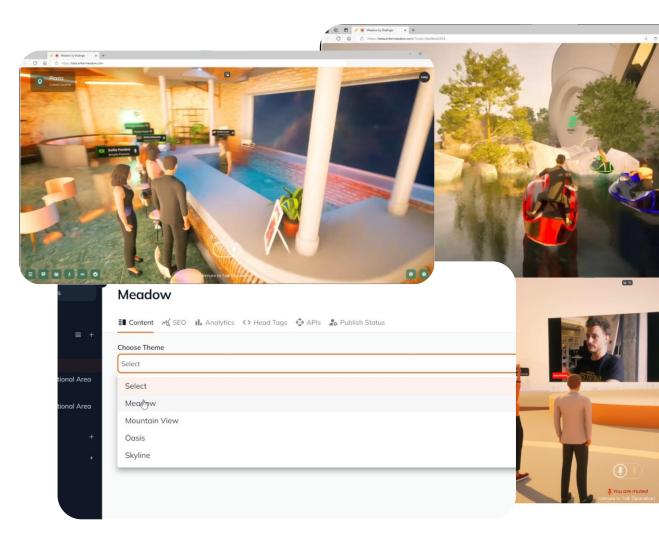

# Key framework features

#### Empowering your metaverse journey

- Cloud streaming technology: Access high-quality graphics without powerful devices
- **Customizable environments:** Tailor spaces to your brand and needs
- Advanced analytics: Gain insights into user behavior and engagement
- Flexible integration: Seamless connection with existing tools and platforms