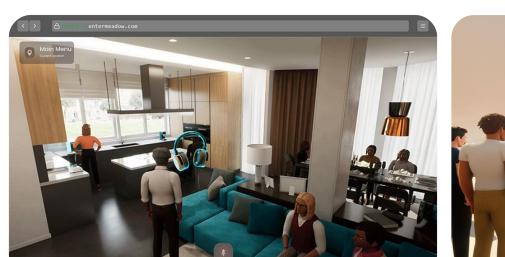

# Your platform for interaction

## Interactive and user-friendly features

### Engage, customize, and optimize your virtual environment

**Social areas:** Create spaces for users to interact, network, and build communities.

Flexible areas: Adapt spaces to fit your specific needs, from workshops to exhibitions.

**Stage:** Host presentations, workshops, and live events with immersive tools.

**Fun activities:** Enhance user engagement with interactive and entertaining activities.