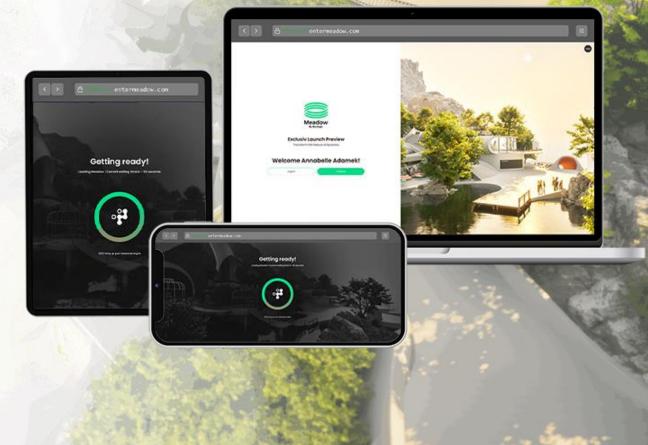

# Welcome to Meadow

#### Your Metaverse-as-a-Service Solution

Discover how Meadow revolutionizes how businesses engage, collaborate, and create immersive experiences.

Start Trial

#### **Transforming digital landscapes**

**Metaverse redefined:** Meadow by Bizzlogic, is a cutting-edge platform that empowers users to create, explore, and interact within immersive virtual environments. Tailored for various industries, Meadow offers scalable, customizable solutions that drive innovation and collaboration, accessible within any modern web browser.