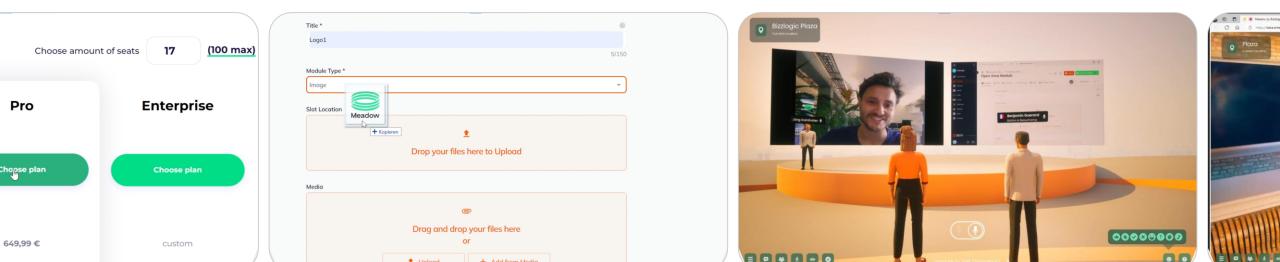

## How it works

#### Simple steps to get started

Versatility meets innovation

- 1. Choose your plan: Select a plan that fits your needs
- 2. Customize your space: Use our tools to design your metaverse
- 3. Get onboarded: Set up your space with the help of our team
- 4. Launch and manage: Deploy your environment and start engaging